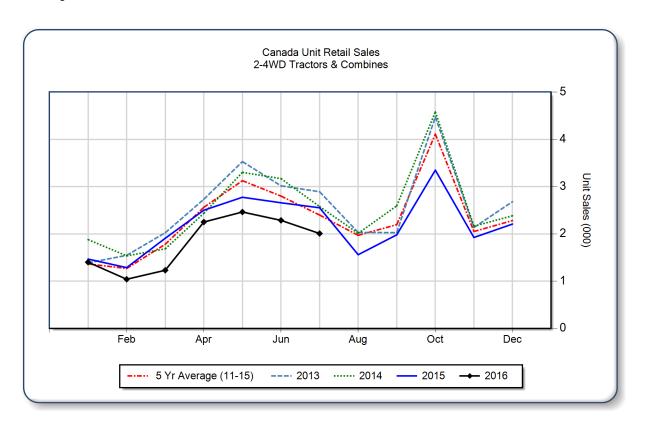

## AEM Canada Ag Tractor and Combine Report July 2016

Copyright, AEM. All rights reserved. If data is referenced, please acknowledge AEM as the source.

|                                | July  |       |       | YTD - July |        |       | Beginning<br>Inventory |
|--------------------------------|-------|-------|-------|------------|--------|-------|------------------------|
|                                | 2016  | 2015  | %Chg  | 2016       | 2015   | %Chg  | Jul 2016               |
| <b>2WD Farm Tractors</b>       |       |       |       |            |        |       |                        |
| < 40 HP                        | 1,089 | 1,299 | -16.2 | 6,590      | 7,907  | -16.7 | 9,377                  |
| 40 < 100 HP                    | 437   | 549   | -20.4 | 2,756      | 3,107  | -11.3 | 4,530                  |
| 100+ HP                        | 259   | 374   | -30.7 | 2,041      | 2,670  | -23.6 | 2,370                  |
| <b>Total 2WD Farm Tractors</b> | 1,785 | 2,222 | -19.7 | 11,387     | 13,684 | -16.8 | 16,277                 |
| <b>4WD Farm Tractors</b>       | 32    | 36    | -11.1 | 473        | 526    | -10.1 | 250                    |
| <b>Total Farm Tractors</b>     | 1,817 | 2,258 | -19.5 | 11,860     | 14,210 | -16.5 | 16,527                 |
| Self-Prop Combines             | 191   | 295   | -35.3 | 819        | 938    | -12.7 | 539                    |